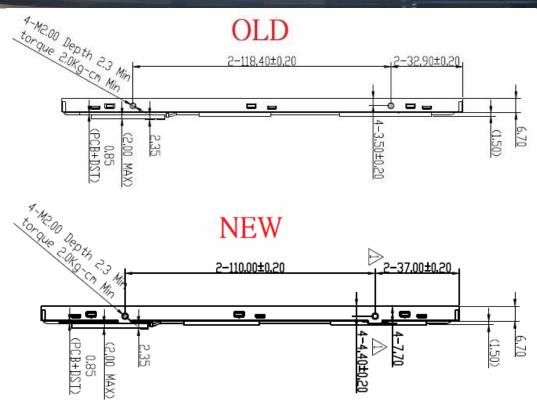

Description of change There was changed mechanical feature about the screw hole of the LCM There is no any change on the LCD interface, and they are compatible of the electronic. The display part no. will be remained.